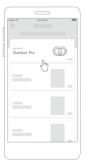

#### 3. 增加和配對設備

打開Blurams應用程式,免費註冊Blurams使用者帳號並登入。點擊首頁右上角的"+",並選擇對應的設備型號,然後根據指引完成設備的增加和配對。