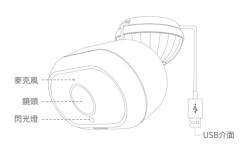

# **blurams**

Outdoor Pro A21C

# 包裝清單







1×電源變壓器 1×螺絲配件





1×安裝底座



1×說明書

# 了解您的攝影機





# 1. 給您的攝影機通電

將電源供應器插入插座,並用USB線連接攝影機。為了設備的正常工作, 請使用原裝配件。



4

#### 2. 下載Blurams 應用程式

通過在App Store或Google Play商店 搜索"Blurams"來下載應用程式。 您也可以通過掃描下方的 QR-Code 來下載安裝。



blurams App QR code





#### 3. 增加和配對設備

打開Blurams應用程式,免費註冊Blurams使用者帳號並登入。點擊首頁右上角的"+",並選擇對應的設備型號,然後根據指引完成設備的增加和配對。







#### 常見問題

如果您對於產品資訊、安裝及使用有任何疑問、請從Blurams應用程式內 進入"我的→説明和回饋"介面進行回饋或直接發送電子郵件至 support@blurams.com。

## 期待您的回饋

Blurams致力於提供高品質的產品和使用者體驗,因此我們一直渴望收到 用戶真實的回饋和建議。您可以通過應用程式或電子郵件至 support@blurams.com來進行任何回饋或建議。













#### FCC Statement

This equipment has been tested and found to comply with the limits for a Class B digital device, pursuant to part 15 of the FCC rules.

These limits are designed to provide reasonable protection against harmful interference in a residential installation. This equipment g