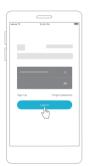

#### 3. 增加和配對設備

打開Blurams應用程式,免費註冊Blurams使用者帳號並登入。點擊首頁右上角的"+",並選擇對應的設備型號,然後根據指引完成設備的增加和配對。