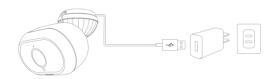

# **blurams**

Outdoor Pro A21C

# 包裝清單







1×電源變壓器 1×螺絲配件





1×安裝底座



1×說明書

# 了解您的攝影機





# 1. 給您的攝影機通電

將電源供應器插入插座,並用USB線連接攝影機。為了設備的正常工作, 請使用原裝配件。



4

#### 2. 下載Blurams 應用程式

通過在App Store或Google Play商店 搜索"Blurams"來下載應用程式。 您也可以通過掃描下方的 QR-Code 來下載安裝。



blurams App QR code





#### 3. 增加和配對設備

打開Blurams應用程式,免費註冊Blurams使用者帳號並登入。點擊首頁右上角的"+",並選擇對應的設備型號,然後根據指引完成設備的增加和配對。







#### 常見問題

如果您對於產品資訊、安裝及使用有任何疑問、請從Blurams應用程式內 進入"我的→説明和回饋"介面進行回饋或直接發送電子郵件至 support@blurams.com。

## 期待您的回饋

Blurams致力於提供高品質的產品和使用者體驗,因此我們一直渴望收到 用戶真實的回饋和建議。您可以通過應用程式或電子郵件至 support@blurams.com來進行任何回饋或建議。













#### FCC Statement

This equipment has been tested and found to comply with the limits for a Class B digital device, pursuant to part 15 of the FCC rules.

These limits are designed to provide reasonable protection against harmful interference in a residential installation. This equipment generates, uses and can radiate radio frequency energy and, if n