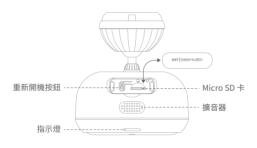

# **blurams**

Outdoor Pro A21C

# 包裝清單







1×電源變壓器 1×螺絲配件





1×安裝底座



1×說明書

# 了解您的攝影機





# 1. 給您的攝影機通電

將電源供應器插入插座,並用USB線連接攝影機。為了設備的正常工作, 請使用原裝配件。



4

#### 2. 下載Blurams 應用程式

通過在App Store或Google Play商店 搜索"Blurams"來下載應用程式。 您也可以通過掃描下方的 QR-Code 來下載安裝。



blurams App QR code





#### 3. 增加和配對設備

打開Blurams應用程式,免費註冊Blurams使用者帳號並登入。點擊首頁右上角的"+",並選擇對應的設備型號,然後根據指引完成設備的增加和配對。







#### 常見問題

如果您對於產品資訊、安裝及使用有任何疑問、請從Blurams應用程式內 進入"我的→説明和回饋"介面進行回饋或直接發送電子郵件至 support@blurams.com。

## 期待您的回饋

Blurams致力於提供高品質的產品和使用者體驗,因此我們一直渴望收到 用戶真實的回饋和建議。您可以通過應用程式或電子郵件至 support@blurams.com來進行任何回饋或建議。













#### FCC Statement

This equipment has been tested and found to comply with the limits for a Class B digital device, pursuant to part 15 of the FCC rules.

These limits are designed to provide reasonable protection against harmful interference in a residential installation. This equipment gen