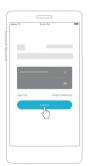

#### 3. 增加和配對設備

打開Blurams應用程式,免費註冊Blurams使用者帳號並登入。點擊首頁右上角的"+",並選擇對應的設備型號,然後根據指引完成設備的增加和配對。