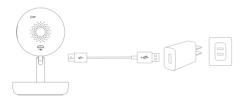

# **blurams**

Home Pro A10C

# 包裝清單



1×攝影機



1×USB線和電源 變壓器



1×螺絲配件



1×安裝底座



1×說明書

## 了解您的攝影機





#### 1. 給您的攝影機通電

將電源供應器插入插座,並用USB線連接攝影機。為了設備的正常工作, 請使用原裝配件。



4

#### 2. 下載Blurams 應用程式

通過在App Store或Google Play商店 搜索"Blurams"來下載應用程式。 您也可以通過掃描下方的 QR-Code 來下載安裝。



blurams App QR code





#### 3. 增加和配對設備

打開Blurams應用程式,免費註冊Blurams使用者帳號並登入。點擊首頁右上角的"+",並選擇對應的設備型號,然後根據指引完成設備的增加和配對。







#### 常見問題

如果您對於產品資訊、安裝及使用有任何疑問、請從Blurams應用程式內 進入"我的→説明和回饋"介面進行回饋或直接發送電子郵件至 support@blurams.com。

### 期待您的回饋

Blurams致力於提供高品質的產品和使用者體驗,因此我們一直渴望收到 用戶真實的回饋和建議。您可以通過應用程式或電子郵件至 support@blurams.com來進行任何回饋或建議。













#### FCC Statement

This equipment has been tested and found to comply with the limits for a Class B digital device, pursuant to part 15 of the FCC rules.

These limits are designed to provide reasonable protection against harmful interference in a residential installation. This equipment generates, uses and can radiate radio frequency energy and, if