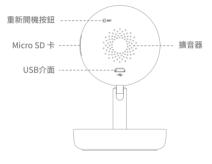

# **blurams**

Home Pro A10C

# 包裝清單



1×攝影機



1×USB線和電源 變壓器



1×螺絲配件



1×安裝底座



1×說明書

## 了解您的攝影機





#### 1. 給您的攝影機通電

將電源供應器插入插座,並用USB線連接攝影機。為了設備的正常工作, 請使用原裝配件。



4

#### 2. 下載Blurams 應用程式

通過在App Store或Google Play商店 搜索"Blurams"來下載應用程式。 您也可以通過掃描下方的 QR-Code 來下載安裝。



blurams App QR code





#### 3. 增加和配對設備

打開Blurams應用程式,免費註冊Blurams使用者帳號並登入。點擊首頁右上角的"+",並選擇對應的設備型號,然後根據指引完成設備的增加和配對。







#### 常見問題

如果您對於產品資訊、安裝及使用有任何疑問、請從Blurams應用程式內 進入"我的→説明和回饋"介面進行回饋或直接發送電子郵件至 support@blurams.com。

### 期待您的回饋

Blurams致力於提供高品質的產品和使用者體驗,因此我們一直渴望收到 用戶真實的回饋和建議。您可以通過應用程式或電子郵件至 support@blurams.com來進行任何回饋或建議。













#### FCC Statement

This equipment has been tested and found to comply with the limits for a Class B digital device, pursuant to part 15 of the FCC rules.

These limits are designed to provide reasonable protection against harmful interference in a residential installation. This equipment