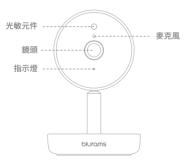

# **blurams**

Home Pro A10C

# 包裝清單



1×攝影機



1×USB線和電源 變壓器



1×螺絲配件



1×安裝底座



1×說明書

## 了解您的攝影機





#### 1. 給您的攝影機通電

將電源供應器插入插座,並用USB線連接攝影機。為了設備的正常工作, 請使用原裝配件。



4

#### 2. 下載Blurams 應用程式

通過在App Store或Google Play商店 搜索"Blurams"來下載應用程式。 您也可以通過掃描下方的 QR-Code 來下載安裝。



blurams App QR code





#### 3. 增加和配對設備

打開Blurams應用程式,免費註冊Blurams使用者帳號並登入。點擊首頁右上角的"+",並選擇對應的設備型號,然後根據指引完成設備的增加和配對。







#### 常見問題

如果您對於產品資訊、安裝及使用有任何疑問、請從Blurams應用程式內 進入"我的→説明和回饋"介面進行回饋或直接發送電子郵件至 support@blurams.com。

### 期待您的回饋

Blurams致力於提供高品質的產品和使用者體驗,因此我們一直渴望收到 用戶真實的回饋和建議。您可以通過應用程式或電子郵件至 support@blurams.com來進行任何回饋或建議。













#### FCC Statement

This equipment has been tested and found to comply with the limits for a Class B digital device, pursuant to part 15 of the FCC rules.

These limits are designed to provide reasonable protection against harmful interference in a residential installation. This equipme