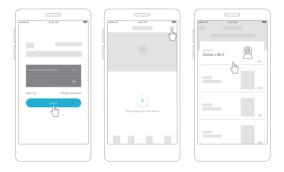

## 3. 增加和配對設備

打開Blurams應用程式,免費註冊Blurams使用者帳號並登入。點擊首頁右 上角的"+",並選擇對應的設備型號,然後根據指引完成設備的增加和配對。

常見問題

如果您對於產品資訊、安裝及使用有任何疑問,請從Blurams應用程式內 進入"我的→説明和回饋"介面進行回饋或直接發送電子郵件至 support@blurams.com。