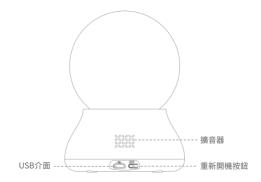

# blurams

Dome Lite 2 A31









1×攝影機

1×USB線和電 源變壓器

1×螺絲配件





1 × 定位紙

1 × 說明書

### 了解您的攝影機





#### 1. 給您的攝影機通電

將電源供應器插入插座,並用USB線連接攝影機。為了設備的正常工作, 請使用原裝配件。



# 2. 下載Blurams 應用程式

通過在App Store或Google Play商店 搜索"Blurams"來下載應用程式。 您也可以通過掃描下方的 QR-Code 來下載安裝。



blurams App QR code





## 3. 增加和配對設備

打開Blurams應用程式,免費註冊Blurams使用者帳號並登入。點擊首頁右 上角的"+",並選擇對應的設備型號,然後根據指引完成設備的增加和配對。



常見問題

如果您對於產品資訊、安裝及使用有任何疑問,請從Blurams應用程式內 進入"我的→説明和回饋"介面進行回饋或直接發送電子郵件至 support@blurams.com。

#### 期待您的回饋

Blurams致力於提供高品質的產品和使用者體驗,因此我們一直渴望收到 用戶真實的回饋和建議。您可以通過應用程式或電子郵件至 support@blurams.com來進行任何回饋或建議。



#### FCC Statement

This equipment has been tested and found to comply with the limits for a Class B digital device, pursuant to part 15 of the FCC rules.

These limits are designed to provide reasonable protection against harmful interference in a residential installation. This equipment generates, uses and can