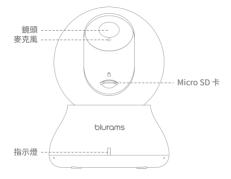

# blurams

Dome Lite 2 A31









1×攝影機

1×USB線和電 源變壓器

1×螺絲配件





1 × 定位紙

1 × 說明書

### 了解您的攝影機





#### 1. 給您的攝影機通電

將電源供應器插入插座,並用USB線連接攝影機。為了設備的正常工作, 請使用原裝配件。



# 2. 下載Blurams 應用程式

通過在App Store或Google Play商店 搜索"Blurams"來下載應用程式。 您也可以通過掃描下方的 QR-Code 來下載安裝。



blurams App QR code





## 3. 增加和配對設備

打開Blurams應用程式,免費註冊Blurams使用者帳號並登入。點擊首頁右 上角的"+",並選擇對應的設備型號,然後根據指引完成設備的增加和配對。



常見問題

如果您對於產品資訊、安裝及使用有任何疑問,請從Blurams應用程式內 進入"我的→説明和回饋"介面進行回饋或直接發送電子郵件至 support@blurams.com。

#### 期待您的回饋

Blurams致力於提供高品質的產品和使用者體驗,因此我們一直渴望收到 用戶真實的回饋和建議。您可以通過應用程式或電子郵件至 support@blurams.com來進行任何回饋或建議。



#### FCC Statement

This equipment has been tested and found to comply with the limits for a Class B digital device, pursuant to part 15 of the FCC rules.

These limits are designed to provide reasonable protection against harmful interference in a residential installation. This equipment generates, uses and ca