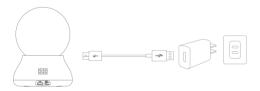

# blurams

Dome Lite 2 A31









1×攝影機

1×USB線和電 源變壓器

1×螺絲配件





1 × 定位紙

1 × 說明書

### 了解您的攝影機





#### 1. 給您的攝影機通電

將電源供應器插入插座,並用USB線連接攝影機。為了設備的正常工作, 請使用原裝配件。



# 2. 下載Blurams 應用程式

通過在App Store或Google Play商店 搜索"Blurams"來下載應用程式。 您也可以通過掃描下方的 QR-Code 來下載安裝。



blurams App QR code





## 3. 增加和配對設備

打開Blurams應用程式,免費註冊Blurams使用者帳號並登入。點擊首頁右 上角的"+",並選擇對應的設備型號,然後根據指引完成設備的增加和配對。



常見問題

如果您對於產品資訊、安裝及使用有任何疑問,請從Blurams應用程式內 進入"我的→説明和回饋"介面進行回饋或直接發送電子郵件至 support@blurams.com。

#### 期待您的回饋

Blurams致力於提供高品質的產品和使用者體驗,因此我們一直渴望收到 用戶真實的回饋和建議。您可以通過應用程式或電子郵件至 support@blurams.com來進行任何回饋或建議。



#### FCC Statement

This equipment has been tested and found to comply with the limits for a Class B digital device, pursuant to part 15 of the FCC rules.

These limits are designed to provide reasonable protection against harmful interference in a residential installation. This equipment generates, uses and can radiate radio frequency energy and, if not installed and used in